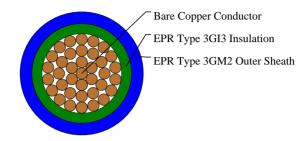

#### **CABLE CONSTRUCTION**

Conductor: Bare copper stranded class 5 to VDE0295, IEC 60228

Insulation: EPR type 3GI3

Outer Sheath: EPR type 3GM2, coloured blue